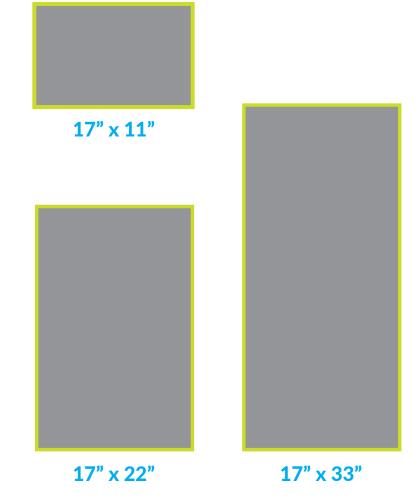

### **Specifications:**

17 x 11:

Bleed: **17.25**" x **11.25**" Trim: **17**" x **11**"

Safe Zone: 16.5" x 10.5"

Men's Restroom:

Trim: 17" x 22"

Safe Zone: 16.5" x 21.5"

Women's Restroom:

Trim: 17" x 33"

Safe Zone: **16.5**" x **32.5**"

Resolution: **300 DPI**Color Mode: **CMYK**Measurement: **Inches** 