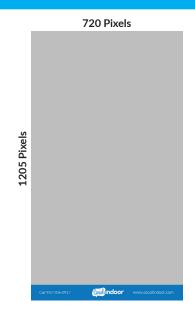

### Video/Animation Ads:

Video Dimensions: **720x1205 pixels**Video Format: .MP4 or .MOV file

Video Length Options: 7.5 or 15 seconds

#### Static Ads:

Static Dimensions: **720x1205 pixels**Static Format: **JPG or .PNG file** 

Color Mode: **RGB** Resolution: **72 DPI** 